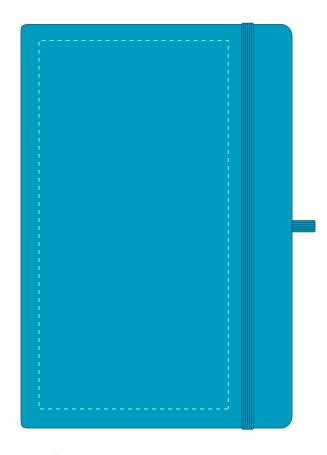

Product and Artwork Proof NOTEBOOK

Your Ref: Quantity: Product Code: QS2345
Our Ref: Version: 1 Product Colour: CYAN

# PRODUCT INFO: DUE TO THE NATURE OF THE PRODUCT THE PRINT POSITION MAY VARY BY 2 - 3 MM

We stock this item in the following colours

#### **ARTWORK SCALE 50%**

- CENTRED TO PRINT AREA
- CENTRED TO NOTEBOOK

1. Your order will not go in to print and production time cannot be confirmed, unless artwork has been approved via the online system.

The dashed line is to demonstrate print area and will not appear on your printed item